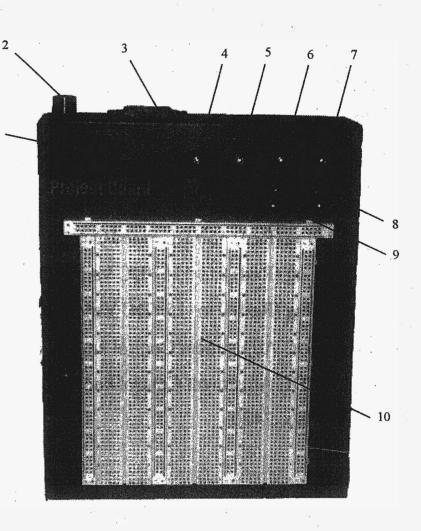

## PBB-272

1. Power On/Off Switch

2. Fuse (AC Protection)

3. AC Input Voltage Connector

4. Banana Plug (Bluack) Groung connector

5. Banana Plug (Red) +5VDC Fixed Output

6. Banana Plug (Red) 0 to +15VDC Variable Output

7. Banana Plug (Red) 0 to -15VDC Variable Output.

8.0 to -15VDC Adjustment Control knob

9. 0 to +15VDC Ajustment Control knob

10. Tie points x 2420

Powered Proto Bread Board

1x (0 to +15DC) 500ma, 1x (0 to -15DC) 500ma, 1x (+5DC)1A Fixed Regulated Power Supply